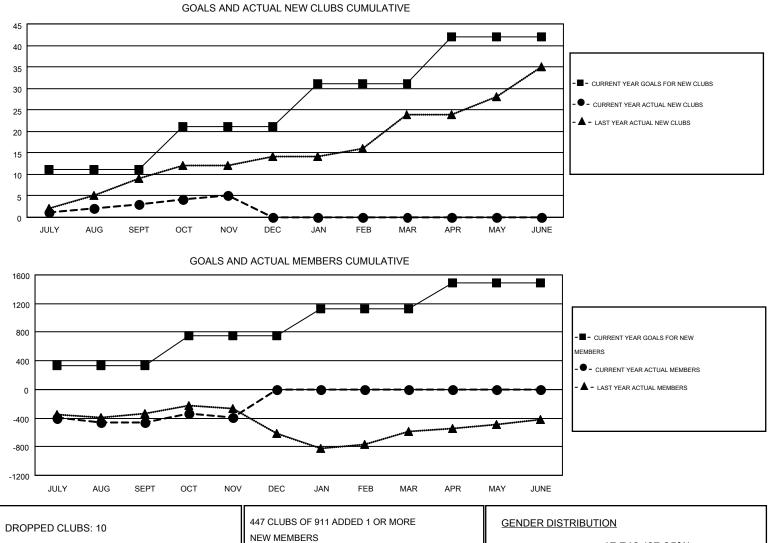

## GMT: HAL GRIFFIN

|               |                  | Clubs             |                  |                  | Members               |                    |                                        |                    |                  |  |
|---------------|------------------|-------------------|------------------|------------------|-----------------------|--------------------|----------------------------------------|--------------------|------------------|--|
|               | RESU             | LTS FOR 2014-2015 | i                |                  | RESULTS FOR 2014-2015 |                    |                                        |                    |                  |  |
| QUARTER       | NEW CLUB<br>GOAL | NEW CLUBS         | DROPPED<br>CLUBS | NET<br>GAIN/LOSS | QUARTER               | NEW MEMBER<br>GOAL | CHARTER AND<br>NEW<br>MEMBERS<br>ADDED | DROPPED<br>MEMBERS | NET<br>GAIN/LOSS |  |
| JULY/AUG/SEPT | 11               | 3                 | 9                | -6               | JULY/AUG/SEPT         | 339                | 932                                    | 1,389              | -457             |  |
| OCT/NOV/DEC   | 10               | 2                 | 1                | 1                | OCT/NOV/DEC           | 408                | 771                                    | 707                | 64               |  |
| JAN/FEB/MAR   | 10               | 0                 | 0                | 0                | JAN/FEB/MAR           | 377                | 0                                      | 0                  | 0                |  |
| APR/MAY/JUNE  | 11               | 0                 | 0                | 0                | APR/MAY/JUNE          | 368                | 0                                      | 0                  | 0                |  |

| DROPPED CLUBS: 10 |       | 447 CLUBS OF 911 ADDED 1 OR MORE | GENDER DISTRIBUTION |                 |       |
|-------------------|-------|----------------------------------|---------------------|-----------------|-------|
|                   |       | NEW MEMBERS                      | MALE                | 17,713 (67.85%) |       |
|                   |       |                                  | FEMALE              | 8,392 (32.15%)  |       |
| DROPPED MEMBERS   |       |                                  |                     |                 |       |
| DECEASED          | 132   | CLICK HERE FOR HEALTH            |                     |                 | 0.000 |
| CLUB CANCELLED    | 35    | ASSESSMENT DATA                  | FAMILY UNIT MEMBER  | RS              | 3,909 |
| OTHER             | 1,929 |                                  | HEAD OF HOUSEHOL    | 1,914           |       |
| TOTAL             | 2,096 |                                  | NON-HEAD OF HOUSE   | 1,995           |       |
|                   |       |                                  |                     |                 |       |